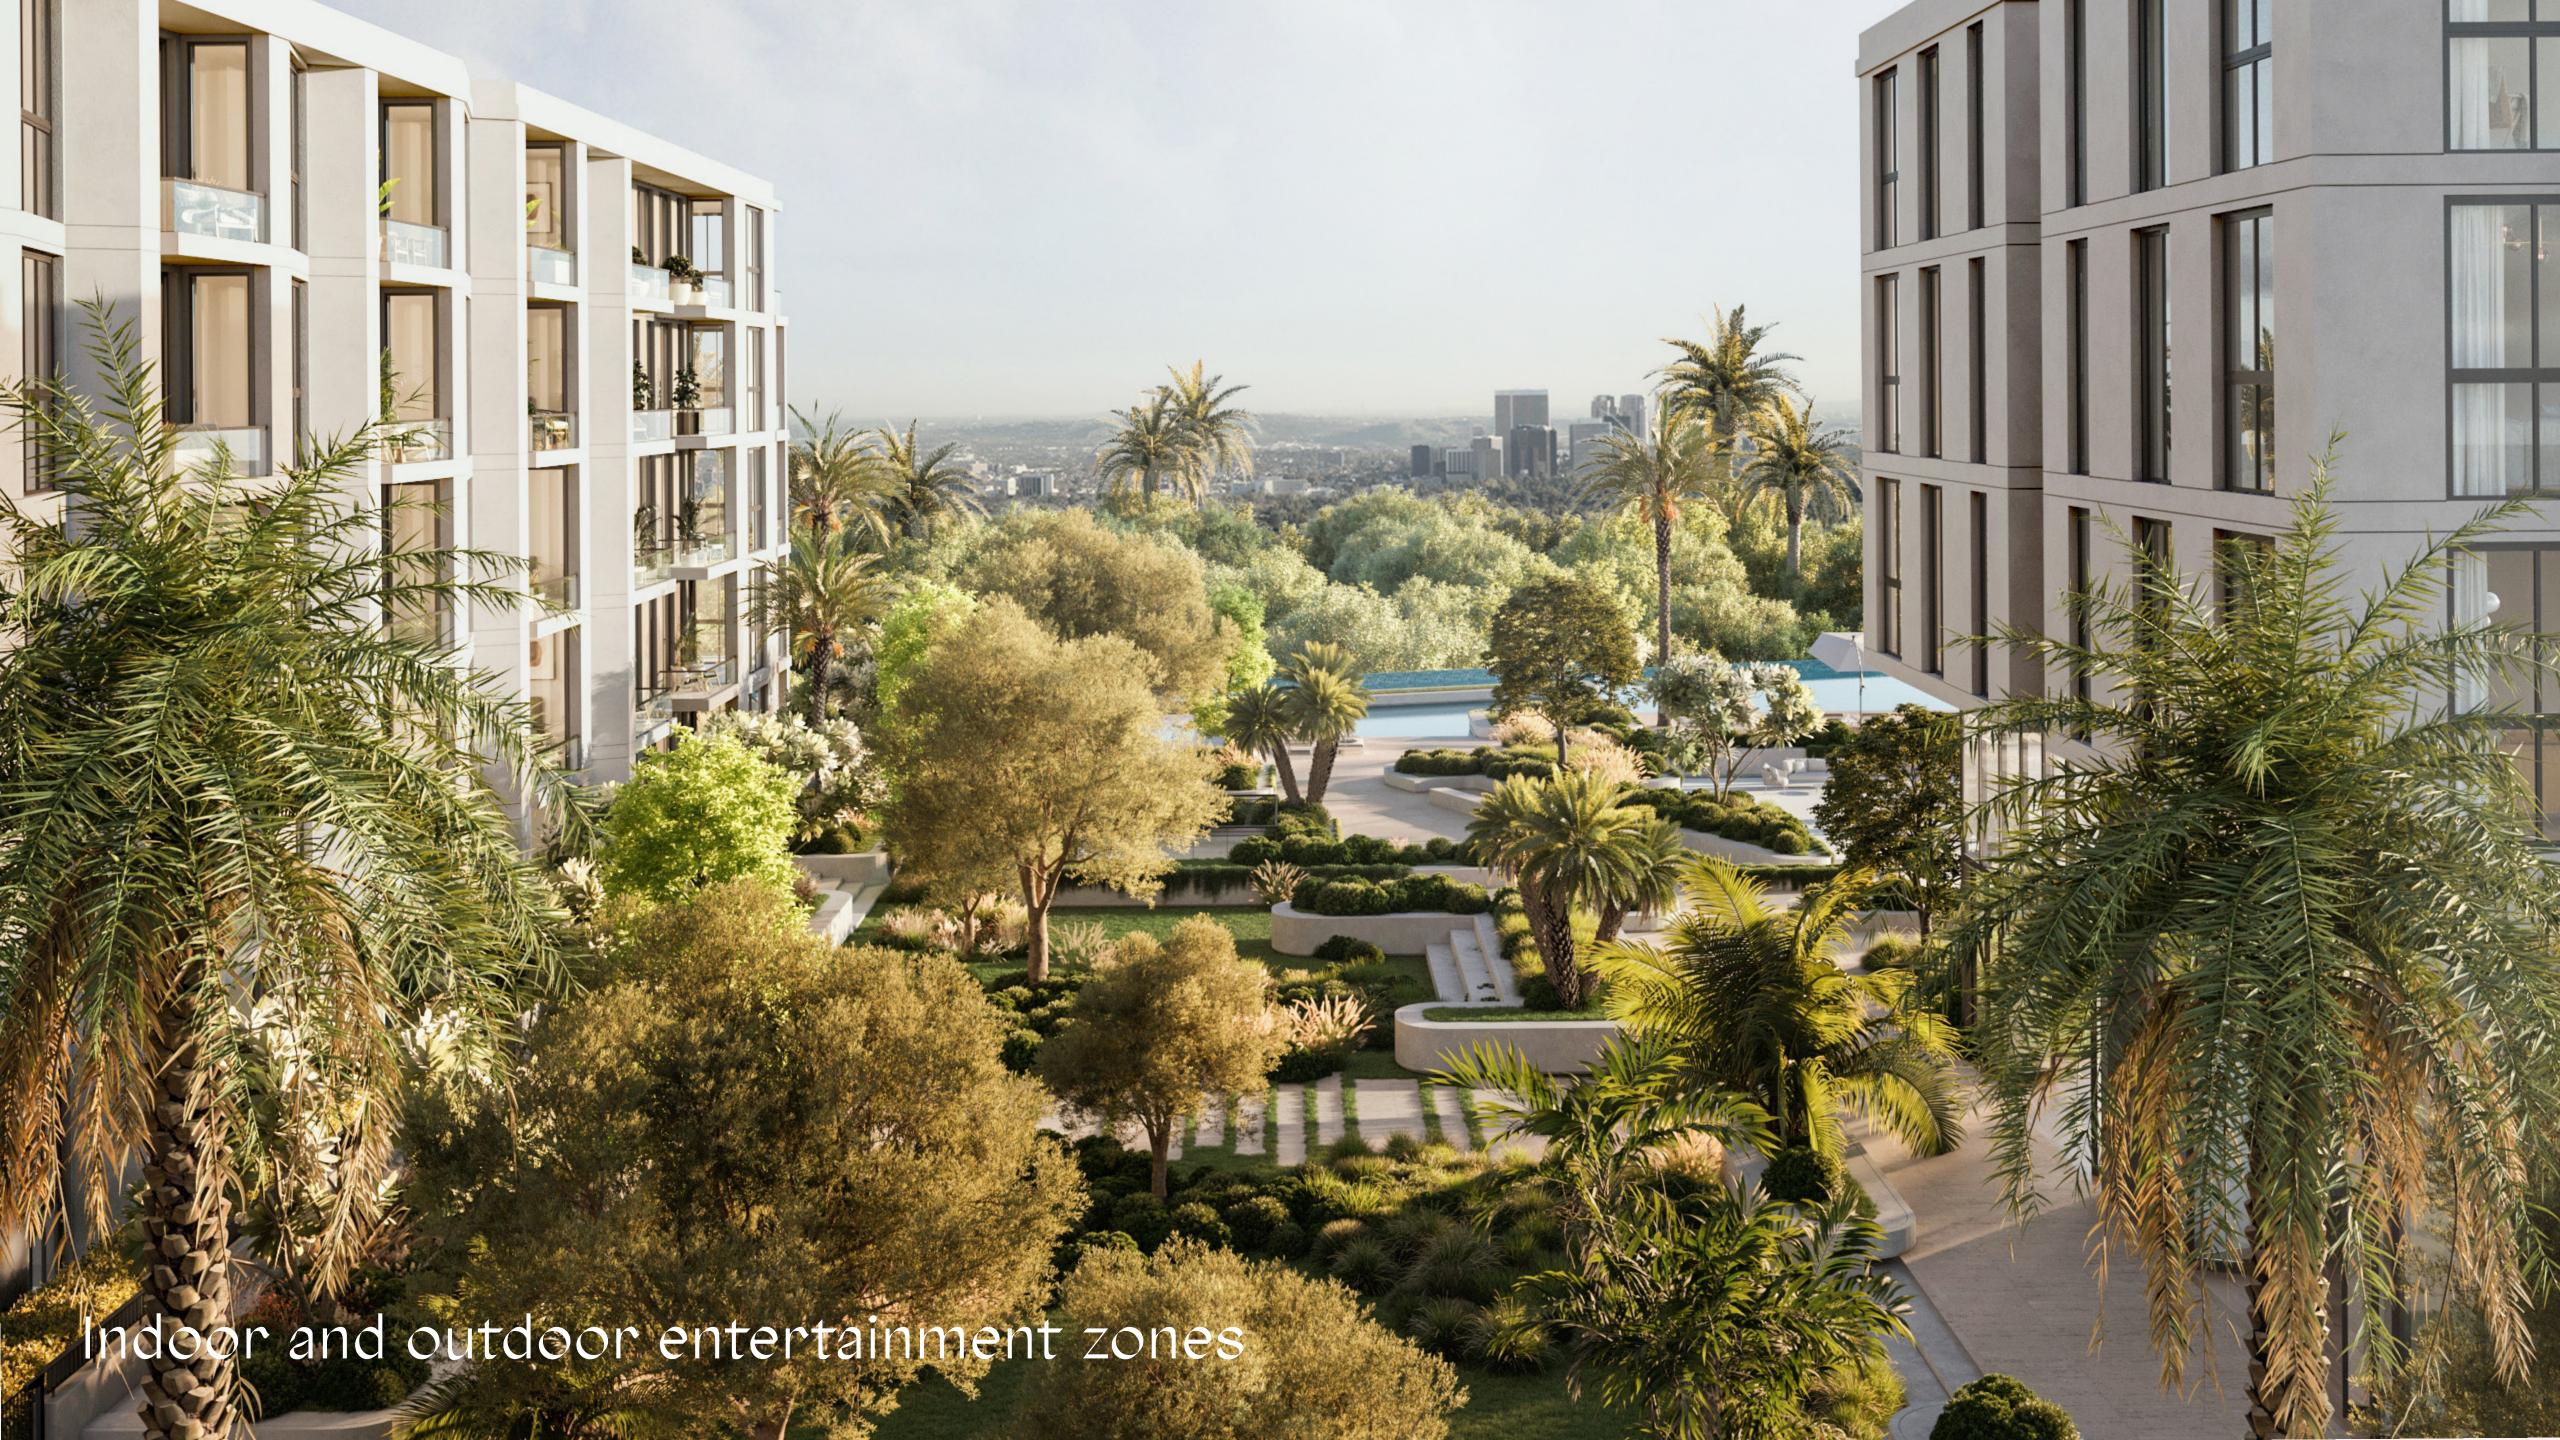

#### About JVC

Jumeirah Village Circle is home to a wealth of man-made parks for its residents to enjoy.

With more than 40 well-kept green areas, JVC has become the place to be for those looking to get back to nature. Its location is well connected to major roads such as Al Khail Road and Hessa Street, so travelling around Dubai for business or pleasure is accessible. It has an abundance of retail stores at Circle Mall and an exhaustive list of restaurants, bars, and cafe options. JVC has become an increasingly popular area to live in Dubai.

#### Stay Connected

Terrazzo's prime location offers easy access to Al Khail Road and Hessa Street, putting the whole city within your reach.

- Connected to three main highways such as Al Khail, Hessa, and MBZ road
- 5 min away from THE CIRCLE MALL and JVC park
- 15 min drive from Dubai's top beaches: JBR, Dubai Marina, Palm Jumeirah.
- Right across from JVC biggest community park offering 360 views of lush greenery and absolute serenity.
- Facilities: THE CIRCLE MALL, JSS
   International School, Ladybird Nursery JVC,
   Right Health.