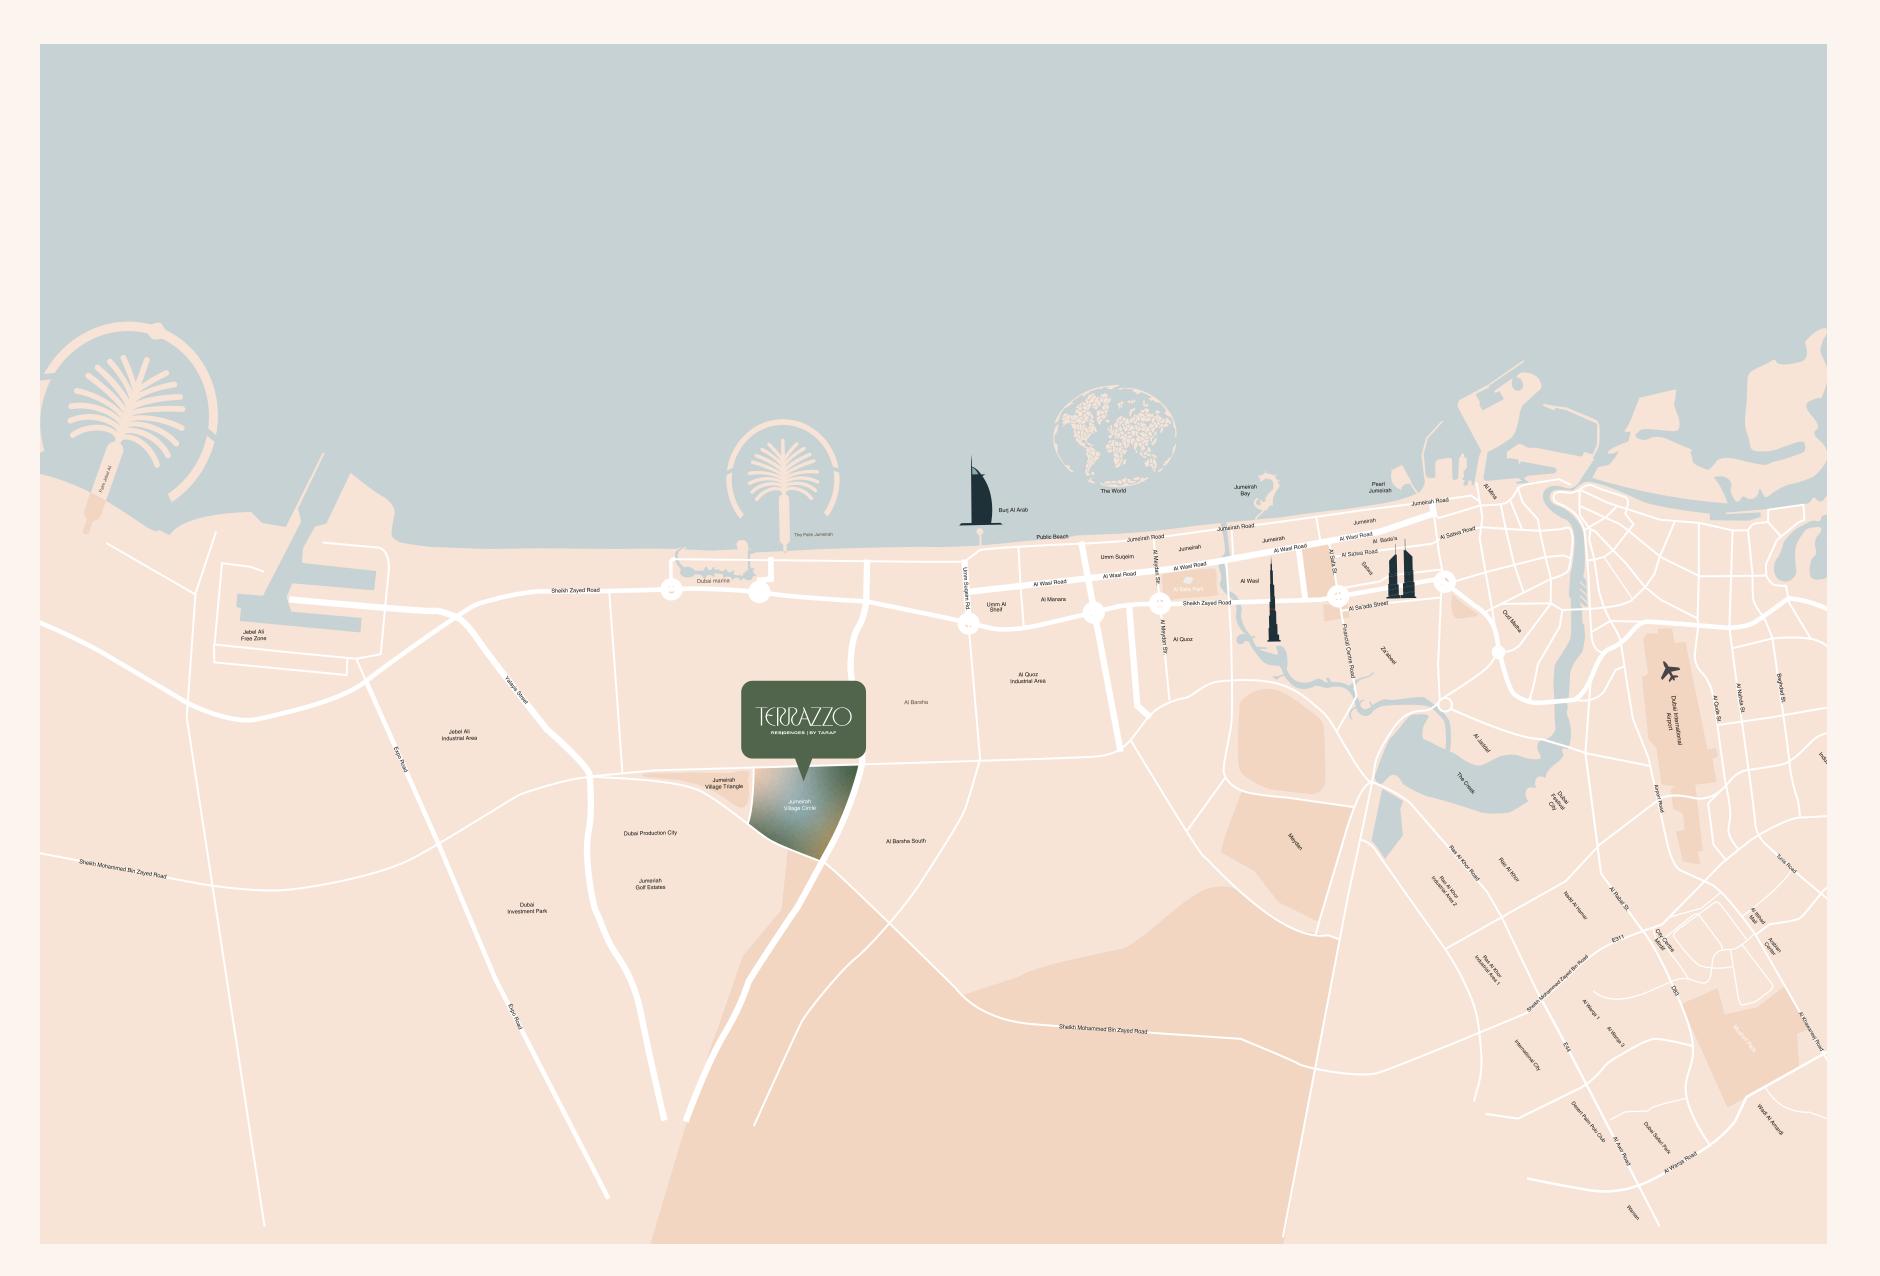

### The Location

#### About JVC

Jumeirah Village Circle is home to a wealth of man-made parks for its residents to enjoy.

With more than 40 well-kept green areas, JVC has become the place to be for those looking to get back to nature. Its location is well connected to major roads such as Al Khail Road and Hessa Street, so travelling around Dubai for business or pleasure is accessible. It has an abundance of retail stores at Circle Mall and an exhaustive list of restaurants, bars, and cafe options. JVC has become an increasingly popular area to live in Dubai.

#### Stay Connected

Terrazzo's prime location offers easy access to Al Khail Road and Hessa Street, putting the whole city within your reach.

- Connected to three main highways such as Al Khail, Hessa, and MBZ road
- 5 min away from THE CIRCLE MALL and JVC park
- 15 min drive from Dubai's top beaches: JBR, Dubai Marina, Palm Jumeirah.
- Right across from JVC biggest community park offering 360 views of lush greenery and absolute serenity.
- Facilities: THE CIRCLE MALL, JSS
   International School, Ladybird Nursery JVC,
   Right Health.