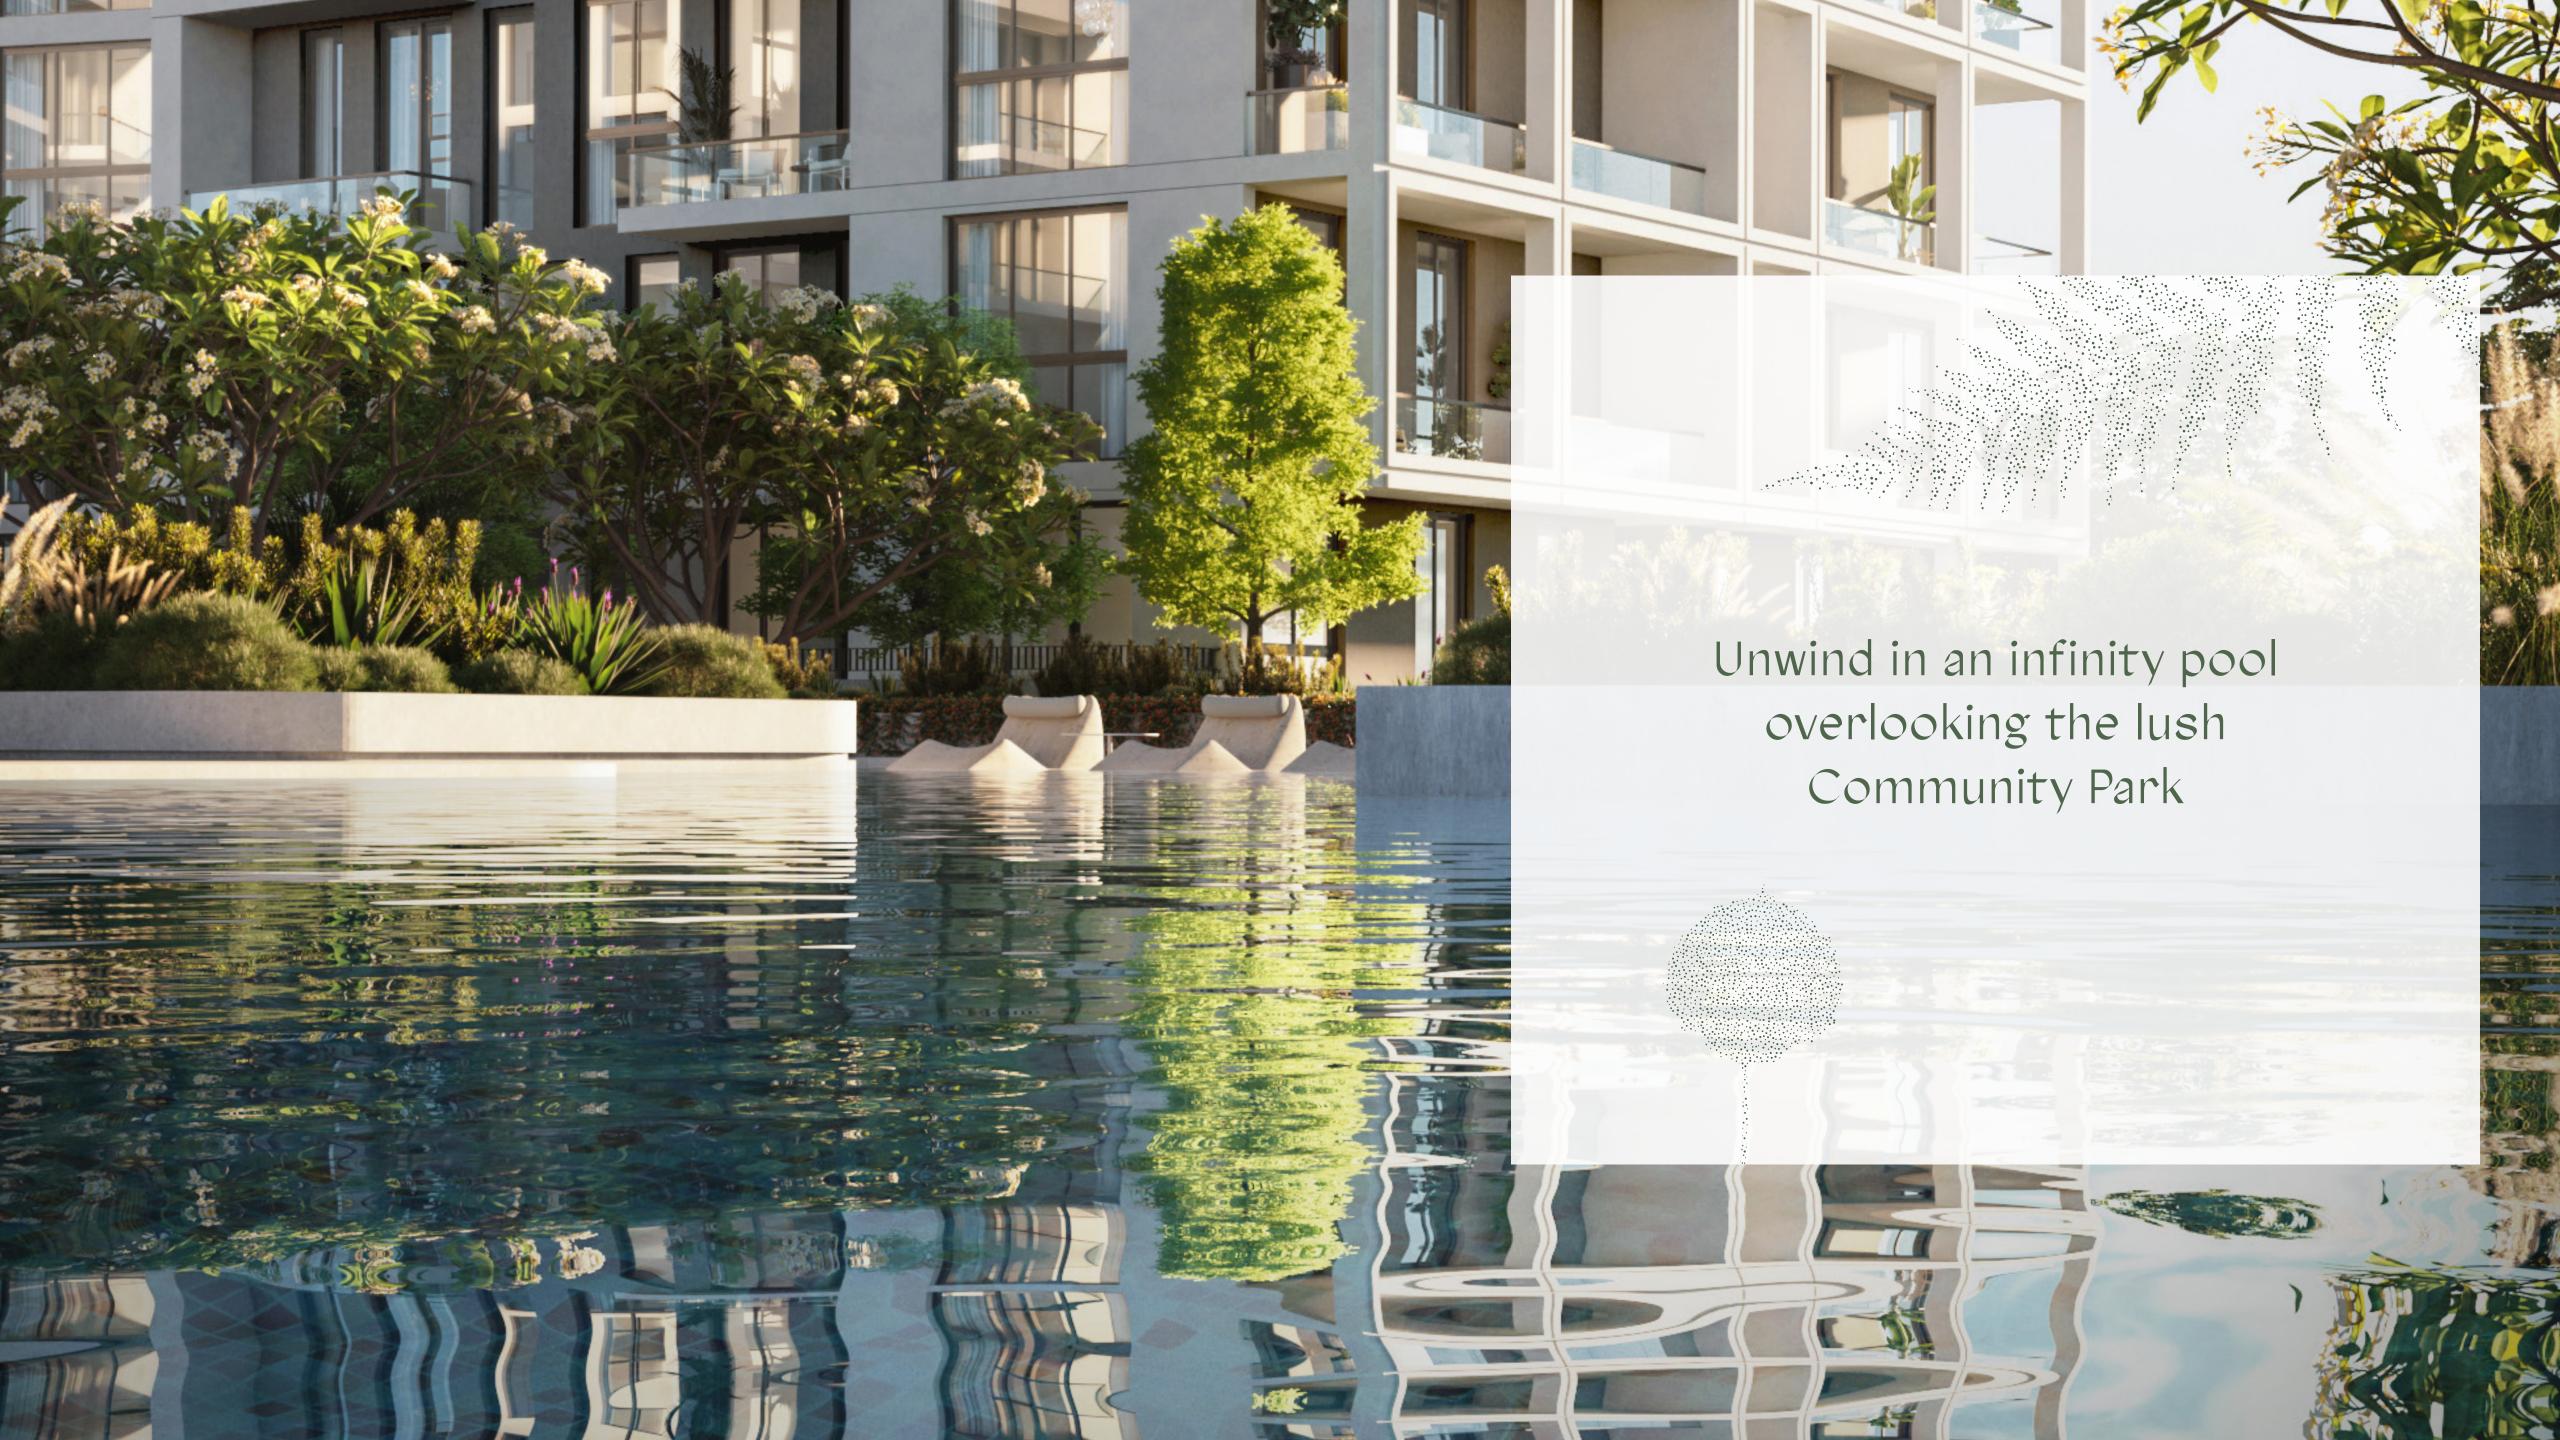

#### Stay Connected

Terrazzo's prime location offers easy access to Al Khail Road and Hessa Street, putting the whole city within your reach.

- Connected to three main highways such as Al Khail, Hessa, and MBZ road
- 5 min away from THE CIRCLE MALL and JVC park
- 15 min drive from Dubai's top beaches: JBR, Dubai Marina, Palm Jumeirah.
- Right across from JVC biggest community park offering 360 views of lush greenery and absolute serenity.
- Facilities: THE CIRCLE MALL, JSS
   International School, Ladybird Nursery JVC,
   Right Health.