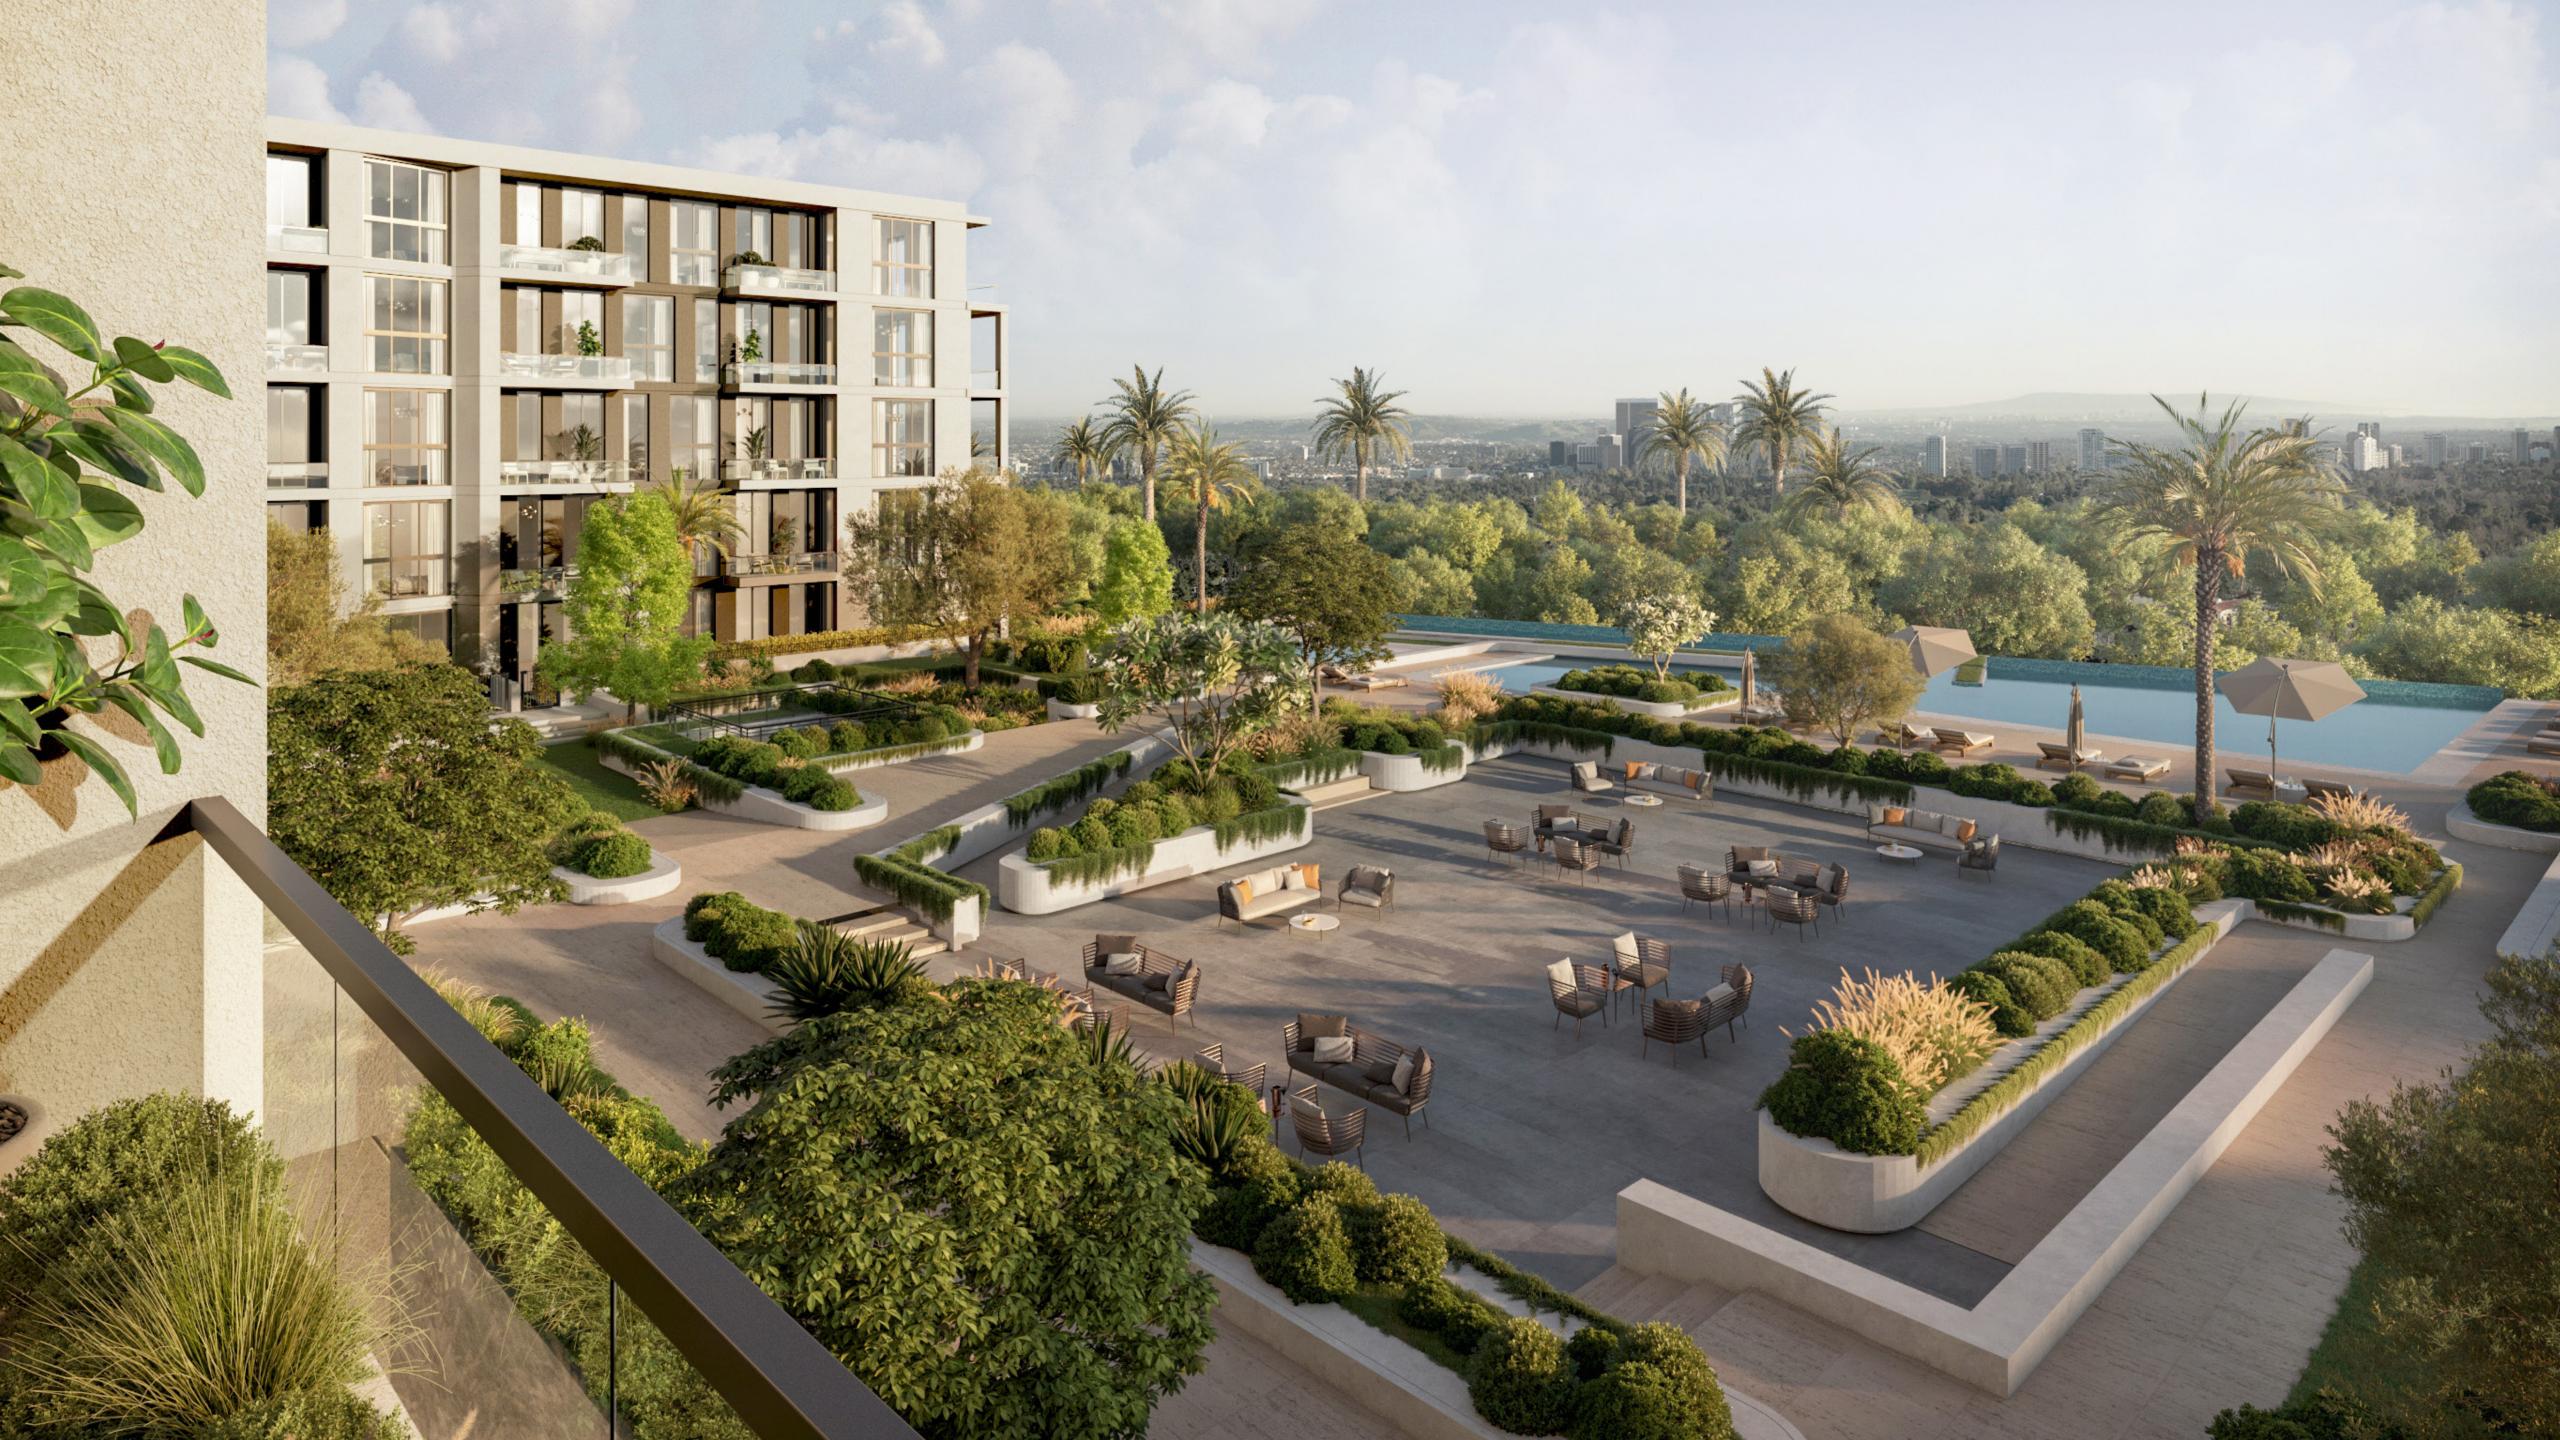

accessible. It has an abundance of retail stores at Circle Mall and an exhaustive list of restaurants, bars, and cafe options. JVC has become an increasingly popular area to live in Dubai.







#### Stay Connected

Terrazzo's prime location offers easy access to Al Khail Road and Hessa Street, putting the whole city within your reach.

- Connected to three main highways such as Al Khail, Hessa, and MBZ road
- 5 min away from THE CIRCLE MALL and JVC park
- 15 min drive from Dubai's top beaches: JBR, Dubai Marina, Palm Jumeirah.
- Right across from JVC biggest community park offering 360 views of lush greenery and absolute serenity.
- Facilities: THE CIRCLE MALL, JSS
   International School, Ladybird Nursery JVC,
   Right Health.

## TERMAZIONA

Harmony

Luxury

Convenience

Nature





































Kids playground





#### www.tarafholding.com/terrazzo

**Disclaimer:** This publication is for illustrative purposes only. Some of the images shown in the brochure were developed with computer graphics technology (photorealistic rendering), with reference to details of the façade and elevations, common areas, private areas and interiors of the apartments, for the sole purpose of presenting a plan for future realization and/or the various, potential solutions following user realisation and customisation. All furniture and art are represented for marketing and rendering purposes only. For this reason, all information, descriptions and images are purely indicative and subject to change.

This brochure has no contractual value and is presented as general informa